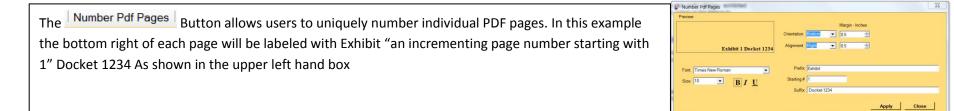

Firm Templates are accessible to everyone; Personal Docs are only available to the user. Once highlighted, a copy can be moved to the matter and a unique identification number can be inserted into the footer of the document by default.

Files can be added or removed from these repositories like any normal windows folder. A copy to Matter will make a copy of document and move it to the Matter folder keeping the same name. By default a unique number will be added to the footer of the document.