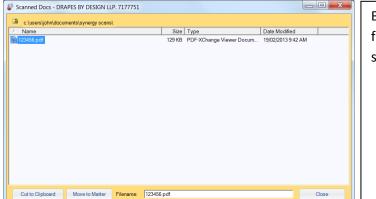

Page 8 of 15

When you have a Matter's Doc's open clicking on the Scanned Docs button opens the following window.

By clicking on the file you can "Move To Matter" this scanned doc to the various Matter's folders. For confirmation the name of the Client and the file number appears at the top of the screen.