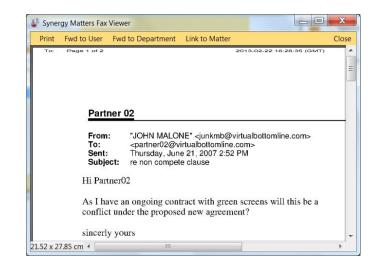

From the main screen if a fax is received it will show up here. Clicking on the FAX will open the following menu

Double clicking on a fax in the inbox will open up the fax and give you the option to, Print" forward to a User or Department or link directly to a matter.

| Synergy Matters -   | Fax Inbox   |               |          |
|---------------------|-------------|---------------|----------|
| Date/Time           | Sender ID   | Pages         | Inbox    |
| 2013-02-22 10:26:00 | 18664618236 | 2             |          |
|                     |             |               |          |
|                     |             |               |          |
|                     |             |               |          |
|                     |             |               |          |
|                     |             |               |          |
|                     |             |               |          |
|                     |             |               |          |
|                     |             |               |          |
| Fwd to Dept         | Fwd to User | Link to Matte | er Close |