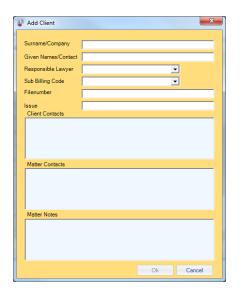

## Add a Client and Matter

| Surname/Company     | ACME NOVELTY COMPANY |
|---------------------|----------------------|
| Given Names/Contact | Wiley Coyote         |
| Responsible Lawyer  | ·                    |
| Sub Billing Code    | ·                    |
| Filenumber          |                      |
| Issue               |                      |
| Matter Contacts     |                      |
|                     |                      |
|                     |                      |
|                     |                      |
| Matter Notes        |                      |

Add a Matter to an existing Client

Matter Notes, Matter Contacts and Client Contacts can be edited directly from the main screen and then you apply to keep the changes

| Matter Notes                                            | Matter Contacts                                                                               | Client Contacts                                                                                                                                     |
|---------------------------------------------------------|-----------------------------------------------------------------------------------------------|-----------------------------------------------------------------------------------------------------------------------------------------------------|
| Docket number 2345432<br>Anvil Sales defective products | (416) 947-0866 Other Fax<br>raylward@stikeman.com<br>5300 Commerce Court West, 199 Bay Street | Wiley Coyote<br>1212 Cave St<br>Soronan Desert. AR 98844<br>Ph 404 234 5555<br>Fax 404 245 6783<br>Mobile 405 666 7676<br>maito://w.coyote@acme.com |
| Open Docs Post Transaction                              |                                                                                               | Apply Cancel Hide                                                                                                                                   |